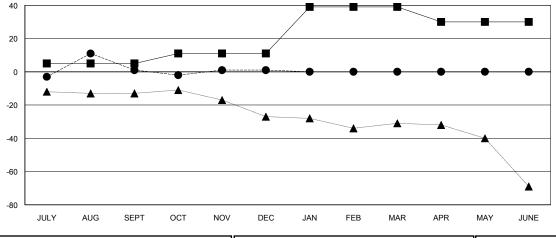

## **LOCATION NEW ZEALAND**

**GMT CA** 

| Clubs                 |               |           |               | Members               |                           |                         |                                              |
|-----------------------|---------------|-----------|---------------|-----------------------|---------------------------|-------------------------|----------------------------------------------|
| RESULTS FOR 2018-2019 |               |           |               | RESULTS FOR 2018-2019 |                           |                         |                                              |
| QUARTER               | NEW CLUB GOAL | NEW CLUBS | DROPPED CLUBS | QUARTER               | MEMBER GROWTH NET<br>GOAL | MEMBER GROWTH<br>ACTUAL | DROPPED MEMBERS ACTUAL (including transfers) |
| JULY/AUG/SEPT         | 0             | 1         | 2             | JULY/AUG/SEPT         | 5                         | 37                      | 33                                           |
| OCT/NOV/DEC           | 0             | 0         | 0             | OCT/NOV/DEC           | 6                         | 26                      | 22                                           |
| JAN/FEB/MAR           | 1             | 0         | 0             | JAN/FEB/MAR           | 28                        | 0                       | 0                                            |
| APR/MAY/JUNE          | 0             | 0         | 0             | APR/MAY/JUNE          | -9                        | 0                       | 0                                            |